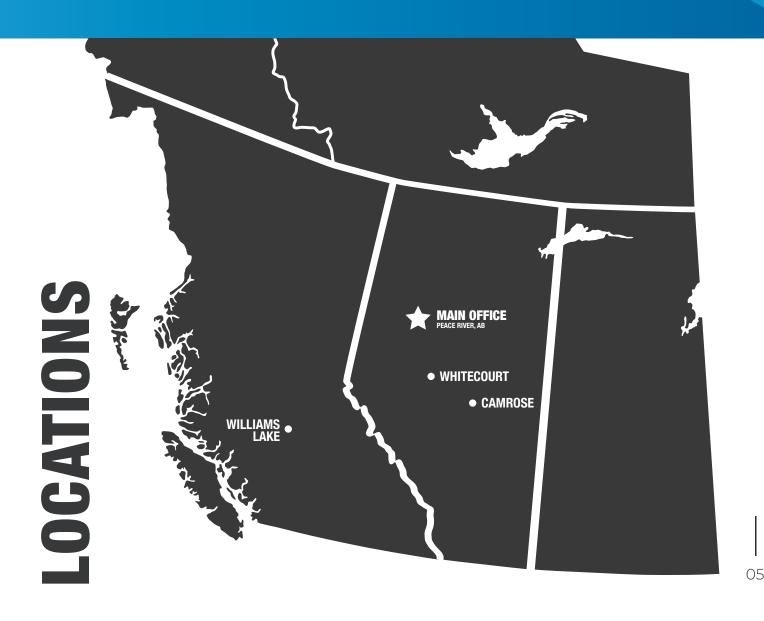

Headquartered in Peace River, Alberta Strategic HSE Systems Inc. has been a proven service provider to Western Canada since 2010. We specialize in Transportation and Occupational Health and Safety and provide high-quality